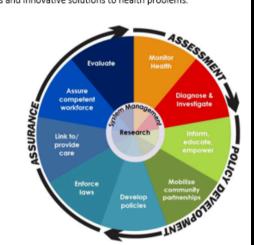

As a public health entity, we must follow 3 core functions and provide 10 essential services. They are as follows:

#### Assessment

- 1. Monitor health status to identify community health problems.
- 2. Diagnose and investigate health problems and health hazards in the community.

#### Policy Development

- 3. Inform, educate, and empower people about health issues.
- 4. Mobilize community partnerships to identify and solve health problems.
- 5. Develop policies and plans that support individual and community health efforts.

#### <u>Assurance</u>

- 6. Enforce laws and regulations that protect health and ensure safety.
- 7. Link people to needed personal health services and assure the provision of health care
- Assure a competent public health and personal health care workforce.
   Evaluate effectiveness, accessibility, and quality of personal and population-based health.
- Research for new insights and innovative solutions to health problems.